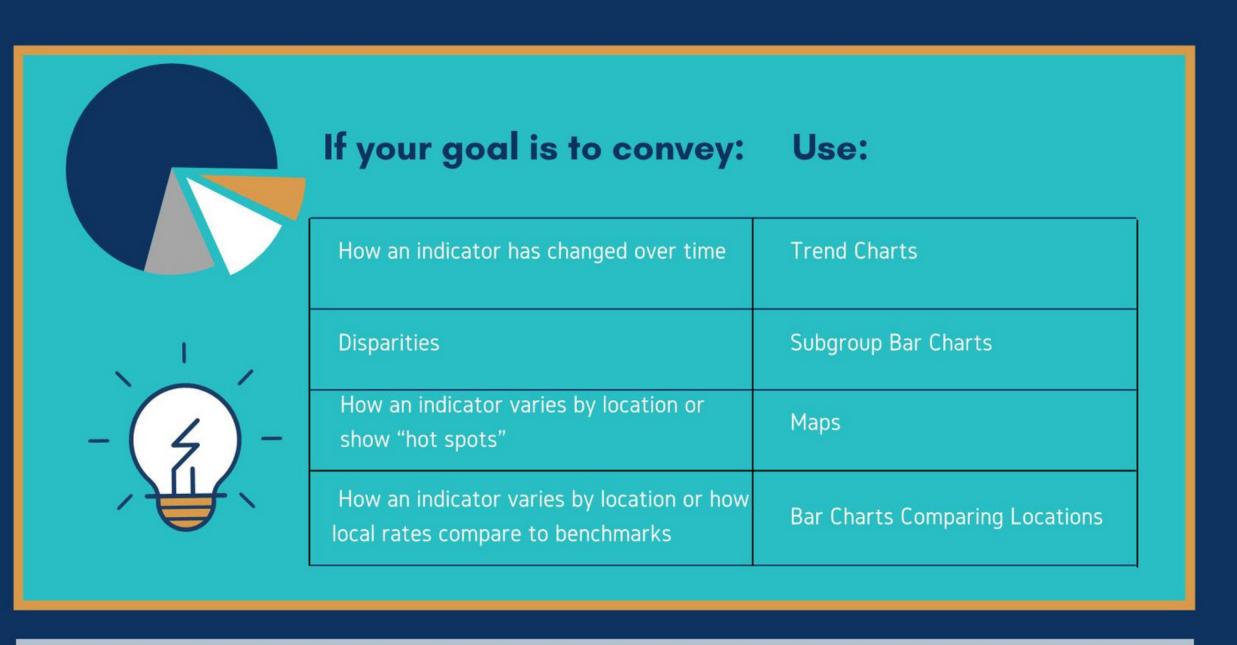

## QUICK & EASY DATA VISUALIZATIONS ON HEALTHY SHELBY

Healthy Shelby has several types of downloadable data visualizations that can help you effectivelycommunicate your message.